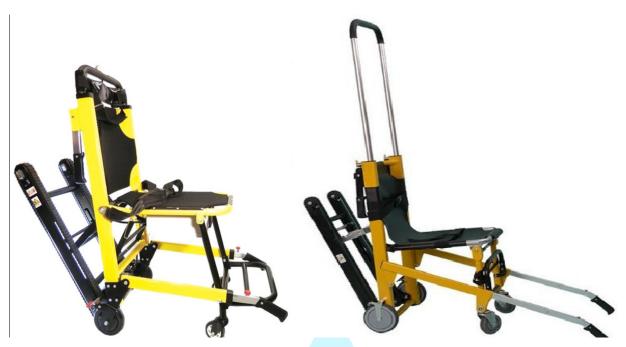

## **Mobilize EVAC-902**

**Product Code:** 

Model: Mobilize EVAC-902

The innovative sliding system allows the operator to control descent of the staircases without having to support any weight. Extending Footrest and lower track angle increase patient sense of security. With 2 belts it provides security during transportation. All Metal Frame Construction provides strength, long service life, and exceptional performance with heavy patients.

## **Features:**

- The sliding system adjustable: the tightness is adjusted, the user can adjust the tightness
- Extra wide sliding system for safer and easier transportation during evocation.
- Three position lift bar help any size operator move the evacuation chair on the stair.
- Two rear lift handles
- Rear castor with brakes
- Headrest included
- Medical Device (93/42/EC) Class 1